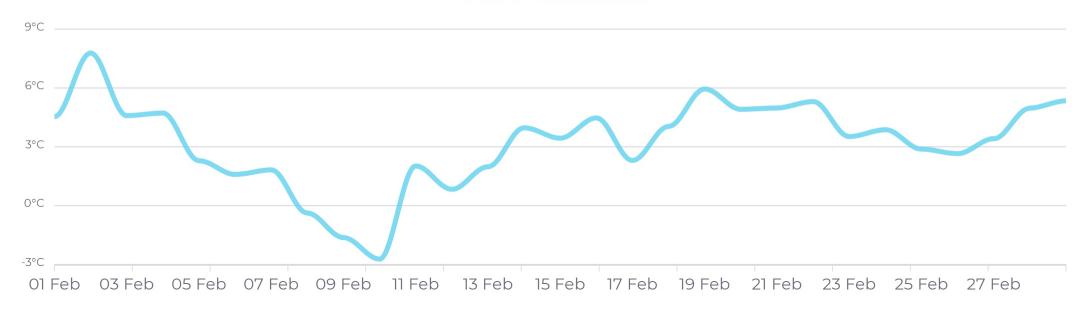

Varmeste dag 02 Feb 7.78°C

## Monthly Average Temperature

Source: WorldClimate.com