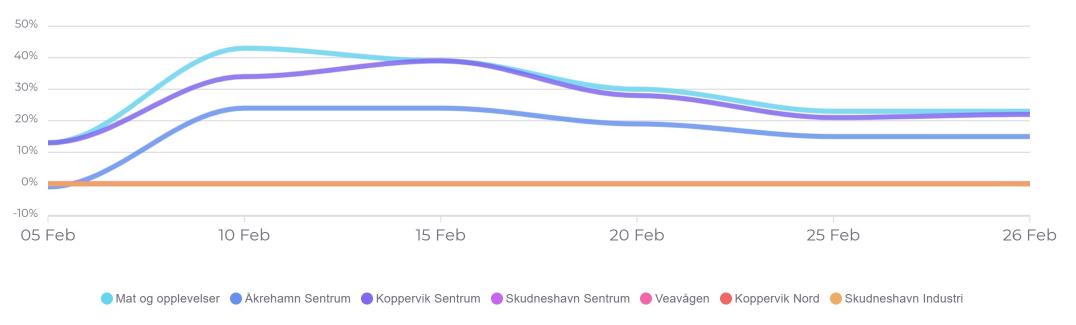

1%  | -21% |  |  |
| Koppervik Sentrum    | 2 296         | 1 279 808 kr | 2 531         | 1 422 737 kr | -9%   | -10% |  |  |
| Skudneshavn Sentrum  | 2 095         | 1 275 312 kr | 2 329         | 1 360 534 kr | -10%  | -6%  |  |  |
| Veavågen             | 355           | 187 891 kr   | 780           | 375 593 kr   | -54%  | -50% |  |  |
| Koppervik Nord       | 7 243         | 2 021 412 kr | 7 384         | 2 265 472 kr | -2%   | -11% |  |  |
| Skudneshavn Industri | 0             | 0 kr         | 0             | 0 kr         | 0%    | 0%   |  |  |
| Total                | 14 189        | 6 527 007 kr | 15 793        | 7 645 163 kr | -10%  | -15% |  |  |





Åkrehamn Sentrum 104 910 35 879 730 kr 101 172 35 635 444 kr 4% 1%





## Mat og opplevelser Total



February (2025 vs 2024)





Powered by



## Varehandel Total

































[]





2024



Klarvær 0 dager



Oversky 10 dager



Regn 24



Snø 24 dager

Kaldeste dag 10 Feb -2.73°C

Varmeste dag 02 Feb 7.78°C



## Monthly Average Temperature



Source: WorldClimate.com