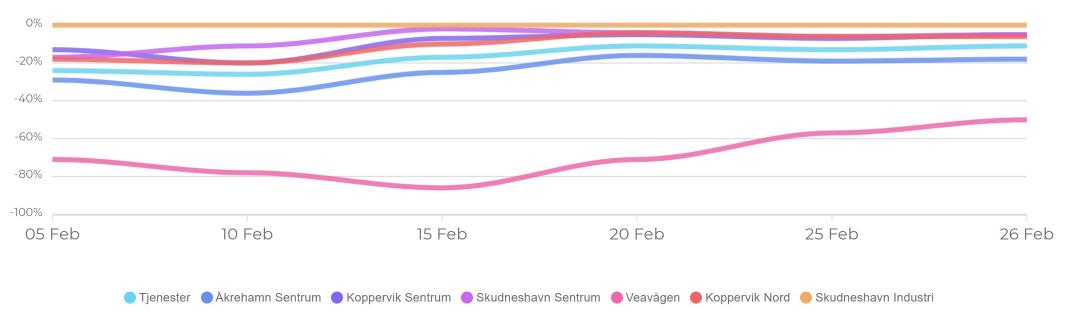

## Månedlig rapport Karmøy

DT = Diff Transaksjoner, DO = Diff Omsetning

|                      | 2025          |              | 2024          |              | VEKST |     |
|----------------------|---------------|--------------|---------------|--------------|-------|-----|
| NAVN                 | TRANSAKSJONER | INNTEKTER    | TRANSAKSJONER | INNTEKTER    | DT    | DO  |
|                      | 2025          |              | 2024          |              | VEKST |     |
| NAVN                 | TRANSAKSJONER | INNTEKTER    | TRANSAKSJONER | INNTEKTER    | DT    | DO  |
| Mat og opplevelser   |               |              |               |              |       |     |
| Åkrehamn Sentrum     | 14 493        | 3 237 310 kr | 12 606        | 2 826 375 kr | 15%   | 15% |
| Koppervik Sentrum    | 7 312         | 1 685 670 kr | 5 297         | 1 394 200 kr | 38%   | 21% |
| Skudneshavn Sentrum  | 0             | 0 kr         | 0             | 0 kr         | 0%    | 0%  |
| Veavågen             | 1 015         | 220 773 kr   | 0             | 0 kr         | 0%    | 0%  |
| Koppervik Nord       | 0             | 0 kr         | 0             | 0 kr         | 0%    | 0%  |
| Skudneshavn Industri | 0             | 0 kr         | 0             | 0 kr         | 0%    | 0%  |
| Total                | 22 820        | 5 143 753 kr | 17 903        | 4 220 575 kr | 27%   | 22% |

|                      | 2025          |               | 2024          |               | VEKST |      |  |
|----------------------|---------------|---------------|---------------|---------------|-------|------|--|
| NAVN                 | TRANSAKSJONER | INNTEKTER     | TRANSAKSJONER | INNTEKTER     | DT    | DO   |  |
| Varehandel           |               |               |               |               |       |      |  |
| Åkrehamn Sentrum     | 88 217        | 30 879 836 kr | 85 797        | 30 588 242 kr | 3%    | 1%   |  |
| Koppervik Sentrum    | 16 163        | 4 084 234 kr  | 14 568        | 3 744 312 kr  | 11%   | 9%   |  |
| Skudneshavn Sentrum  | 31 468        | 9 698 648 kr  | 32 387        | 10 049 381 kr | -3%   | -3%  |  |
| Veavågen             | 16 863        | 5 372 966 kr  | 11 437        | 3 218 427 kr  | 47%   | 67%  |  |
| Koppervik Nord       | 65 459        | 23 831 353 kr | 39 254        | 15 204 280 kr | 67%   | 57%  |  |
| Skudneshavn Industri | 10 086        | 3 719 533 kr  | 10 925        | 4 141 459 kr  | -8%   | -10% |  |
| Total                | 228 256       | 77 586 570 kr | 194 368       | 66 946 101 kr | 17%   | 16%  |  |

|                      | 2025          |              | 2024          |              | VEKST |      |  |  |
|----------------------|---------------|--------------|---------------|--------------|-------|------|--|--|
| NAVN                 | TRANSAKSJONER | INNTEKTER    | TRANSAKSJONER | INNTEKTER    | DT    | DO   |  |  |
| Tjenester            |               |              |               |              |       |      |  |  |
| Åkrehamn Sentrum     | 2 200         | 1 762 584 kr | 2 769         | 2 220 827 kr | -21%  | -21% |  |  |
| Koppervik Sentrum    | 2 296         | 1 279 808 kr | 2 531         | 1 422 737 kr | -9%   | -10% |  |  |
| Skudneshavn Sentrum  | 2 095         | 1 275 312 kr | 2 329         | 1 360 534 kr | -10%  | -6%  |  |  |
| Veavågen             | 355           | 187 891 kr   | 780           | 375 593 kr   | -54%  | -50% |  |  |
| Koppervik Nord       | 7 243         | 2 021 412 kr | 7 384         | 2 265 472 kr | -2%   | -11% |  |  |
| Skudneshavn Industri | 0             | 0 kr         | 0             | 0 kr         | 0%    | 0%   |  |  |
| Total                | 14 189        | 6 527 007 kr | 15 793        | 7 645 163 kr | -10%  | -15% |  |  |